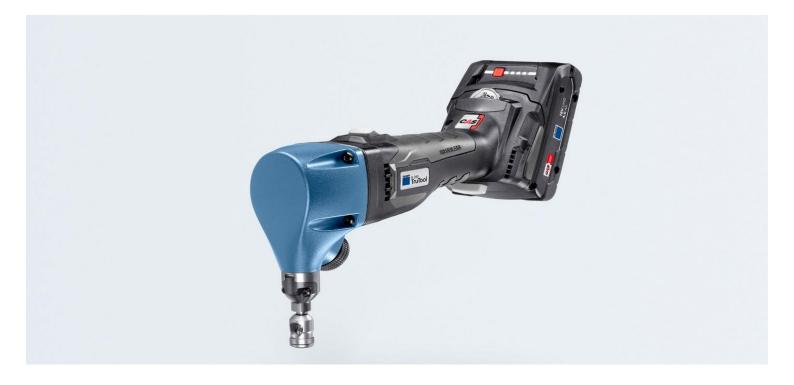

## TruTool N 200 18V LiHD rechargeable battery

Technical data



## TruTool N 200 18V LiHD rechargeable battery

| MAXIMUM SHEET THICKNESSES                                     |            |
|---------------------------------------------------------------|------------|
| MAXIMUM SHEET THICKNESS, STEEL 400 N/MM <sup>2</sup>          | 2 mm       |
| MAXIMUM SHEET THICKNESS, STEEL 600 N/MM <sup>2</sup>          | 1.5 mm     |
| MAXIMUM SHEET THICKNESS, STEEL 800 N/MM <sup>2</sup>          | 1 mm       |
| MAXIMUM SHEET THICKNESS, ALUMINUM UP TO 250 N/MM <sup>2</sup> | 2.5 mm     |
| RADII                                                         |            |
| SMALLEST RADIUS                                               | 4 mm       |
| GENERAL